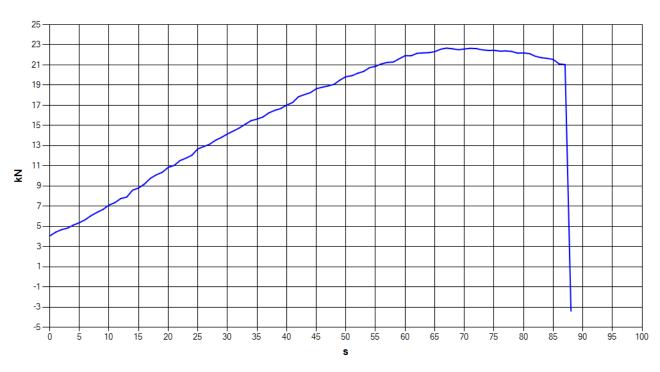

Results:

Maximum load: 22.71 kN

Compressive strength: 2.78 MPa

The Operator: The Head of Lab:

1/2

Certificate nº: 750

Customer: JAGS Innovative Pruducts

# **COMPRESSION TEST**

Graph: Load (kN) - Time (s)

Results:

Maximum load: 22.71 kN

Compressive strength: 2.78 MPa

The Operator: The Head of Lab:

Certificate n°: 750

Customer: JAGS Innovative Pruducts