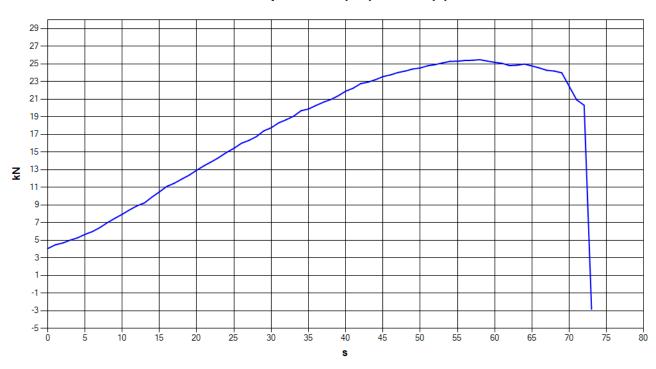

Results:

Maximum load: 25.51 kN

Compressive strength: 3.12 MPa

The Operator: The Head of Lab:

Certificate nº: 750

Customer: JAGS Innovative Pruducts

# **COMPRESSION TEST**

Graph: Load (kN) - Time (s)

Results:

Maximum load: 25.51 kN

Compressive strength: 3.12 MPa

The Operator: The Head of Lab: