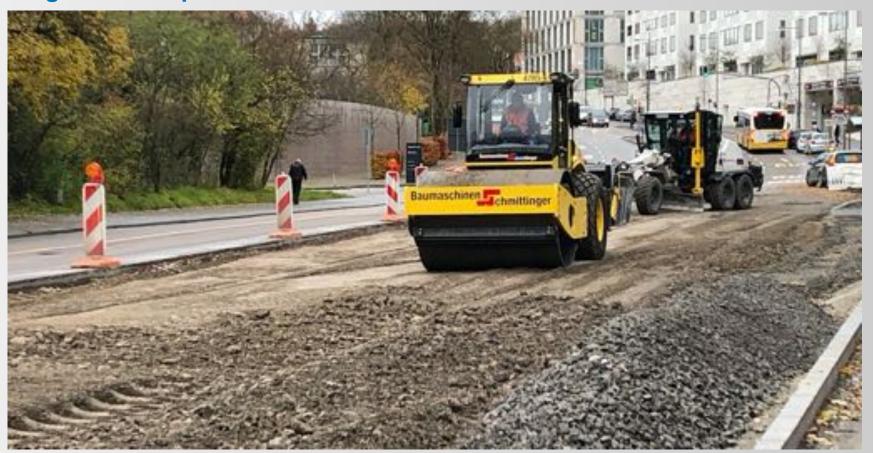

# compaction of the fine level by using a dynamic smooth roller until the degree of compaction is achieved

# compaction of the fine level by using a static smooth roller until the degree of compaction is achieved