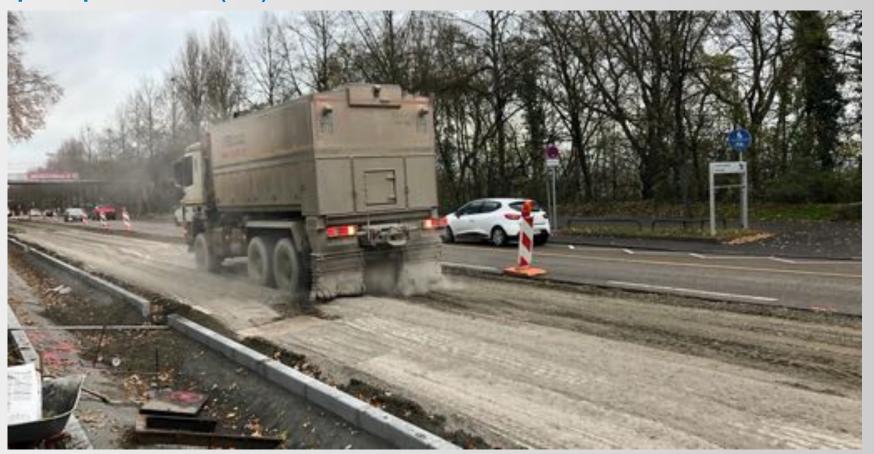

ure of the road
- The whole rehabilitation would not have been possible with conventional technology in the tight time frame



#### Sanierung der Stresemannstraße

#### **Success factors for NovoCrete®**

- > The whole rehabilitaion was completed on schedule
- Significantly faster realisation of the project compared to conventional technology
  - > Saving of time and costs
- The original soil material could be used to build a durable, frostproof base layer with a high load-bearing capacity
- Soil exchange could be avoided
- Avoidance of delivery and removal of material
  - > secure, durable and environmentally friendly



## Sanierung der Stresemannstraße

#### Road before the stabilisation





# Spreading of the exactly defined amount of cement-NovoCrete® mixture per square meter (m2)





#### Milling of NovoCrete® ST98 by adding water





# compaction of the fine level by using a dynamic smooth roller until the degree of compaction is achieved





#### Levelling of the fine level by using a grader





# compaction of the fine level by using a static smooth roller until the degree of compaction is achieved



## **NovoCrete®**

Please find further information on NovoCrete® as well as further jobsite reports on application paths, roads, areas, foundations, railways and harbours on our website www.opis.ch

www.opis.ch



#### **OPIS AG**

Emmersbergstrasse 33 CH-8200 Schaffhausen Tel.: +41 52 511 79 20

Fax: +41 52 511 79 29

www.opis.ch info@opis.ch