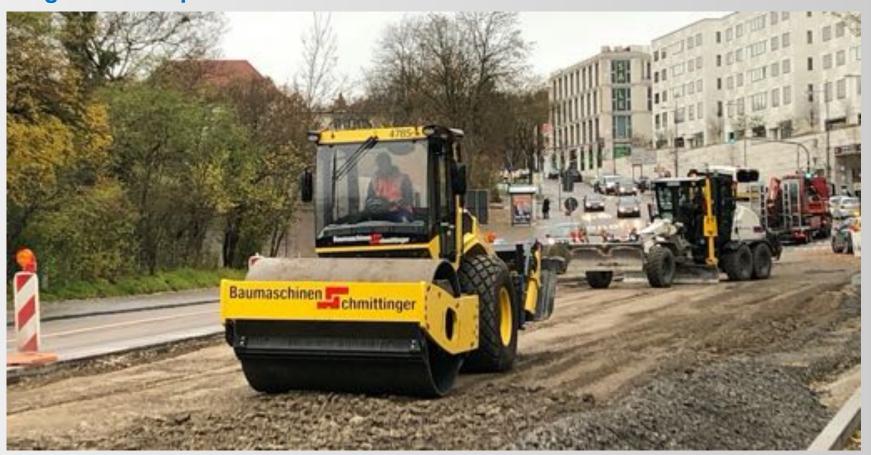

# compaction of the fine level by using a dynamic smooth roller until the degree of compaction is achieved

# compaction of the fine level by using a static smooth roller until the degree of compaction is achieved