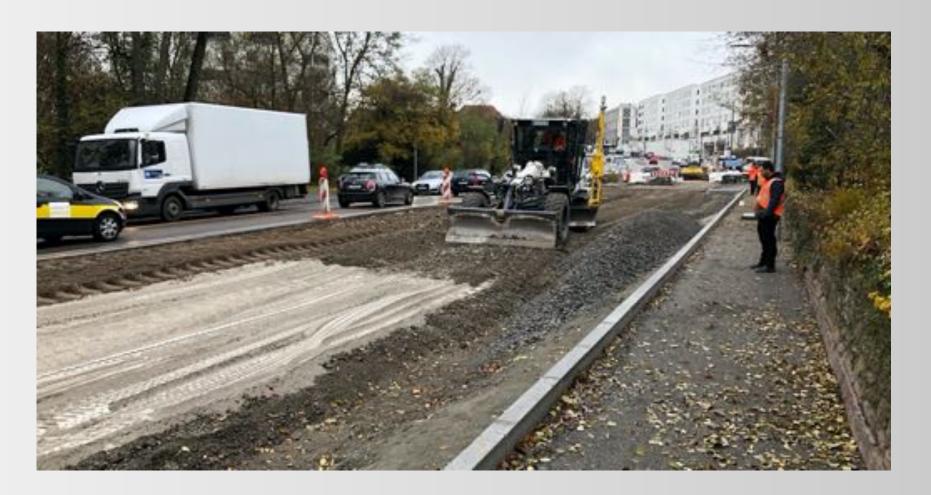

ehabilitaion was completed on schedule
- Significantly faster realisation of the project compared to conventional technology
  - > Saving of time and costs
- The original soil material could be used to build a durable, frostproof base layer with a high load-bearing capacity
- Soil exchange could be avoided
- Avoidance of delivery and removal of material
  - > secure, durable and environmentally friendly



## Sanierung der Stresemannstraße

#### Road before the stabilisation





# Spreading of the exactly defined amount of cement-NovoCrete® mixture per square meter (m2)





#### Milling of NovoCrete® ST98 by adding water





# compaction of the fine level by using a dynamic smooth roller until the degree of compaction is achieved





#### Levelling of the fine level by using a grader





# compaction of the fine level by using a static smooth roller until the degree of compaction is achieved



## **NovoCrete®**

Please find further information on NovoCrete® as well as further jobsite reports on application paths, roads, areas, foundations, railways and harbours on our website www.opis.ch

www.opis.ch



#### **OPIS AG**

Emmersbergstrasse 33 CH-8200 Schaffhausen Tel.: +41 52 511 79 20

Fax: +41 52 511 79 29

www.opis.ch info@opis.ch