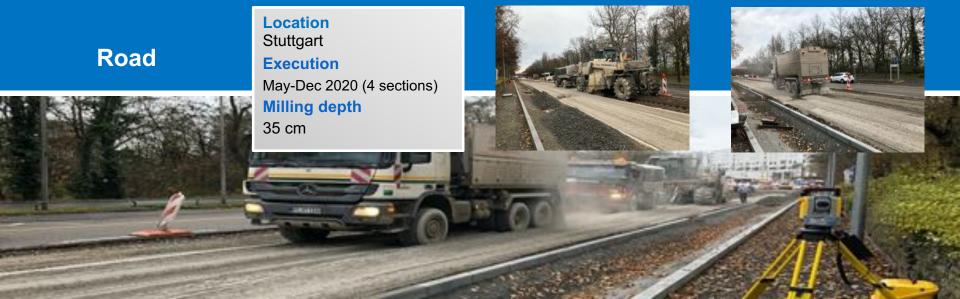

# Creation of a hydraulically bonded base layer on behalf of the rehabilitation of Stresemannstraße in Stuttgart/Germany

#### Jobsite report

#### rehabilitation of Stresemannstraße