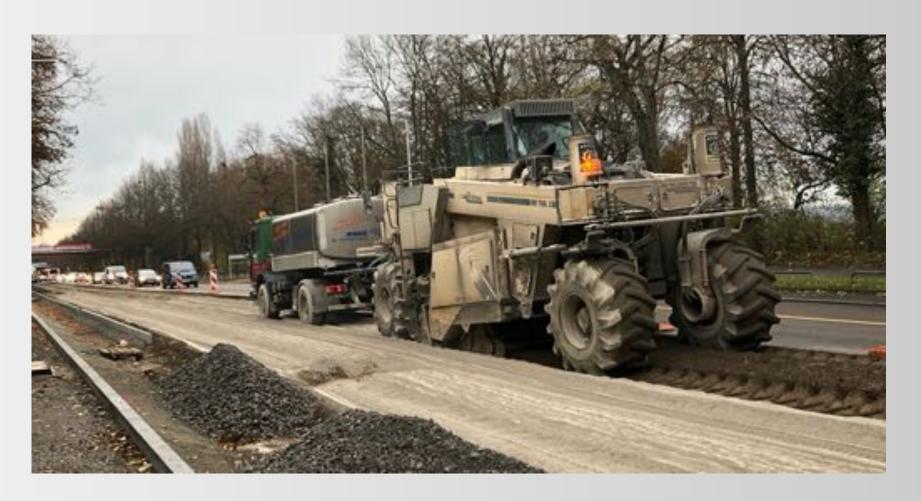

# Spreading of the exactly defined amount of cement-NovoCrete® mixture per square meter (m2)