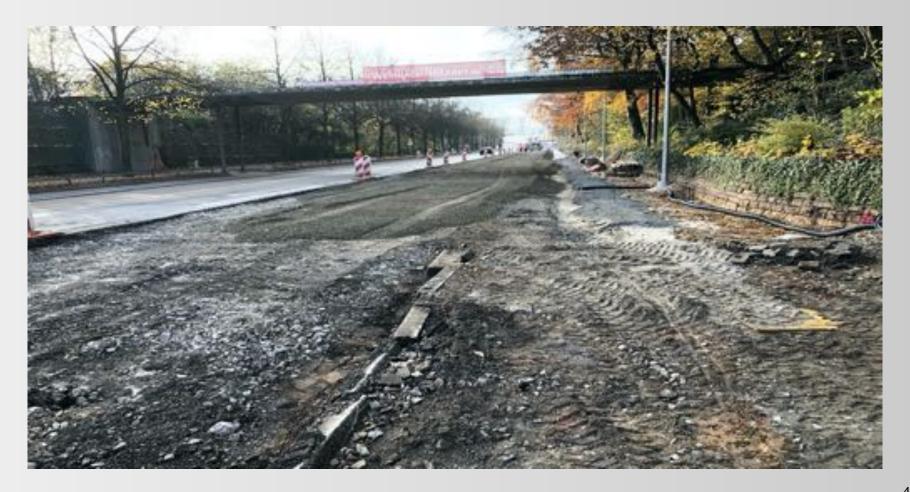

s leading out of Stuttgart city center
- The construction work was carried out with one-sided closure of the road
- The whole rehabilitation would not have been possible with conventional technology in the tight time frame



#### Sanierung der Stresemannstraße

#### **Success factors for NovoCrete®**

- > The whole rehabilitaion was completed on schedule
- Significantly faster realisation of the project compared to conventional technology
  - > Saving of time and costs
- The original soil material could be used to build a durable, frostproof base layer with a high load-bearing capacity
- Soil exchange could be avoided
- Avoidance of delivery and removal of material
  - > secure, durable and environmentally friendly



## Sanierung der Stresemannstraße

#### Road before the stabilisation





# Spreading of the exactly defined amount of cement-NovoCrete® mixture per square meter (m2)





#### Milling of NovoCrete® ST98 by adding water





# compaction of the fine level by using a dynamic smooth roller until the degree of compaction is achieved





#### Levelling of the fine level by using a grader





# compaction of the fine level by using a static smooth roller until the degree of compaction is achieved



## **NovoCrete®**

Please find further information on NovoCrete® as well as further jobsite reports on application paths, roads, areas, foundations, railways and harbours on our website www.opis.ch

www.opis.ch



#### **OPIS AG**

Emmersbergstrasse 33 CH-8200 Schaffhausen Tel.: +41 52 511 79 20

Fax: +41 52 511 79 29

www.opis.ch info@opis.ch